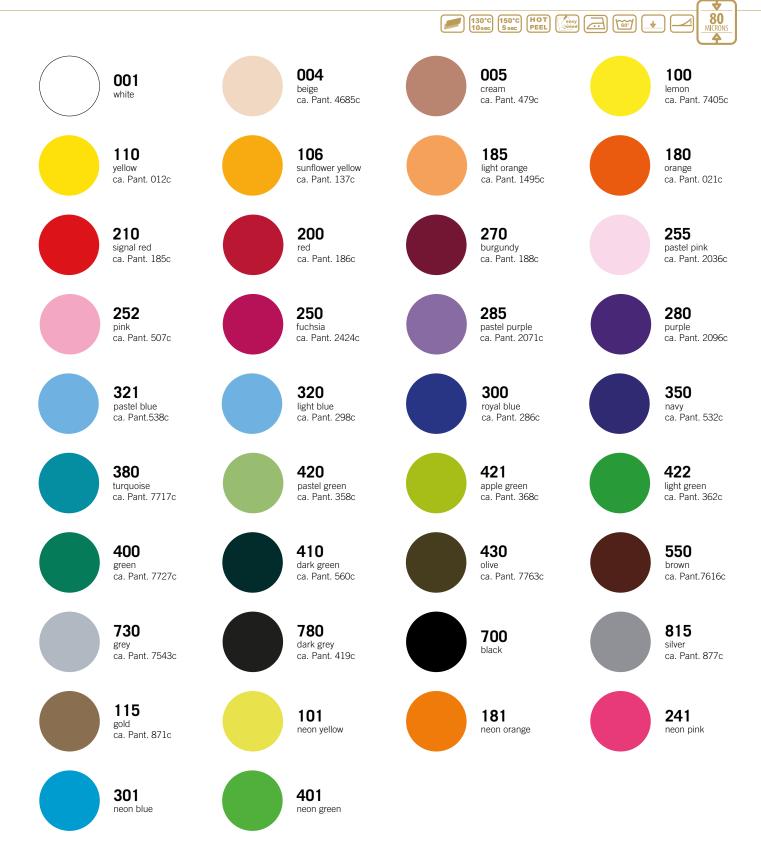

# A CLASSIC AND DURABLE FILM, WITH A STICKY POLYESTER FILM CARRIER.

As there are so many colors available in the range, the material is perfect for multi-color designs. With a matte finish, and soft hand, and high opacity. Perfect for producing smaller designs. CAD-CUT® SportsFILM is a very lightweight polyurethane film available in a large range of colors enabling you to produce your own individual look. It is supplied on a self-adhesive polyester carrier, it gives excellent opacity and produces a matte finish. It is ideal for producing multi-color designs with intricate detail.